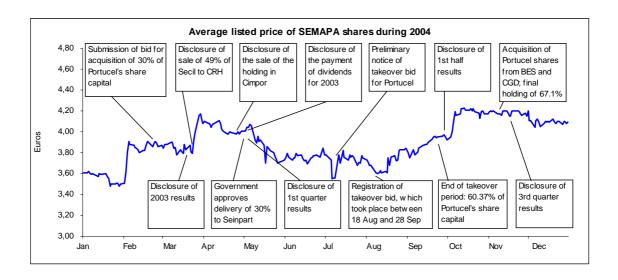

# 4. Listed share prices

Over the course of 2004, the average listed price of SEMAPA shares rose by 13.3%. The average daily listed price for these shares varied between a minimum of EUR 3.48 and a maximum of EUR 4.23. An average of approximately 34,310 shares were traded daily during the period.

On 19 March 2004, the date on which the company disclosed its 2003 results to the market, there was no significant alteration in the average listed price in relation to the previous session.

The distribution of EUR 0.10 per share in circulation, which represented, in net terms, for shareholders subject to tax, approximately EUR 0.085 per share for resident shareholders and EUR 0.075 per share for non-resident shareholders, had no significant impact on formation of the share price.

The following graph shows listed prices over the period, together with the main disclosures made to the market:

Semapa shares performed well overall in 2004, rising at above the rate of the main Portuguese equity market index – PSI 20, as shown in the following graph: