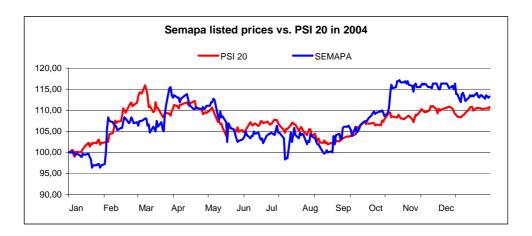

The following graph shows listed prices over the period, together with the main disclosures made to the market:

Semapa shares performed well overall in 2004, rising at above the rate of the main Portuguese equity market index – PSI 20, as shown in the following graph: