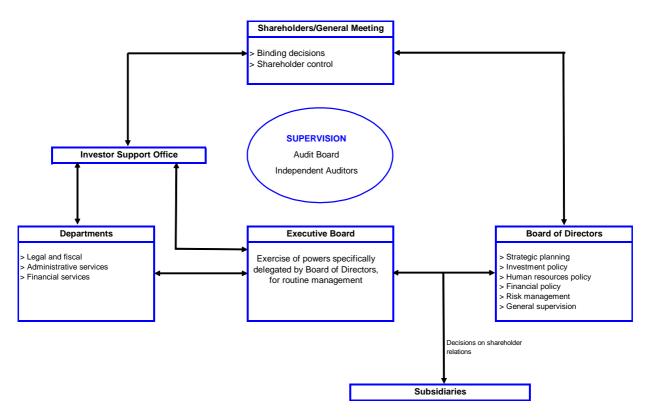

# 1. Organisational structure

The following diagram shows how powers are distributed with regard to business decisions: